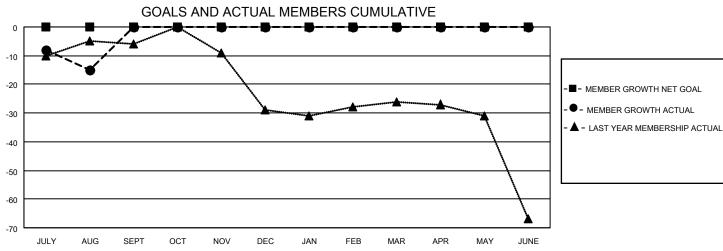

## District 105CE

| Clubs RESULTS FOR 2022-2023 |   |   |   | Members  RESULTS FOR 2022-2023 |   |    |    |
|-----------------------------|---|---|---|--------------------------------|---|----|----|
|                             |   |   |   |                                |   |    |    |
| JULY/AUG/SEPT               | 0 | 0 | 3 | JULY/AUG/SEPT                  | 0 | 19 | 34 |
| OCT/NOV/DEC                 | 1 | 0 | 0 | OCT/NOV/DEC                    | 0 | 0  | 0  |
| JAN/FEB/MAR                 | 0 | 0 | 0 | JAN/FEB/MAR                    | 0 | 0  | 0  |
| APR/MAY/JUNE                | 1 | 0 | 0 | APR/MAY/JUNE                   | 0 | 0  | 0  |

## GOALS AND ACTUAL NEW CLUBS CUMULATIVE

| DROPPED CLUBS: 3 |    | 12 CLUBS OF 90 ADDED 1 OR<br>MORE NEW MEMBERS | GENDER DISTRIBUTION                 |                                |  |
|------------------|----|-----------------------------------------------|-------------------------------------|--------------------------------|--|
|                  |    | NORE NEW MEMBERS                              | MALE<br>FEMALE                      | 1,094 (70.35%)<br>461 (29.65%) |  |
| DROPPED MEMBERS  |    |                                               | NON BINARY PREFER NOT TO ANSWER     | 0 (0.00%)<br>0 (0.00%)         |  |
| DECEASED         | 8  |                                               | THE EKINOT TO ANOWER                | 0 (0.0070)                     |  |
| CLUB CANCELLED   | 0  | CLICK HERE FOR CUMULATIVE                     | TOTAL FAMILY UNIT MEMBERS           | 262                            |  |
| OTHER            | 26 | MEMBERSHIP DATA                               |                                     |                                |  |
| TOTAL            | 34 |                                               | FAMILY MEMBERS PAYING HALF DUES 133 |                                |  |
|                  |    |                                               |                                     |                                |  |